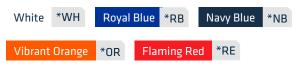

g collar for extra protection
- > Center front with concealed YKK<sup>®</sup> two-way metal zipper and metal snap button closure
- > Chest pockets with safety flap and concealed zipper closure
- > Pen pocket at left hand side sleeve
- > Elastic waistband for improved fit
- > Side pockets
- > Side vents with safety flap and concealed metal snap button closure behind side pockets
- > Back pocket at right hand side
- > Slanted tool pocket at right hand side leg
- > Adjustable cuffs and hems with metal snap buttons
- > Prolux<sup>®</sup> 50mm reflective striping





| Extensive | 5 Thread      | YKK® Two-  | Lower Arm | Adjustable |
|-----------|---------------|------------|-----------|------------|
| Bartacks  | Safety Stitch | Way Zipper | Striping  | Hems/Cuffs |

## Available in colors:



Sizing: EU 42-72