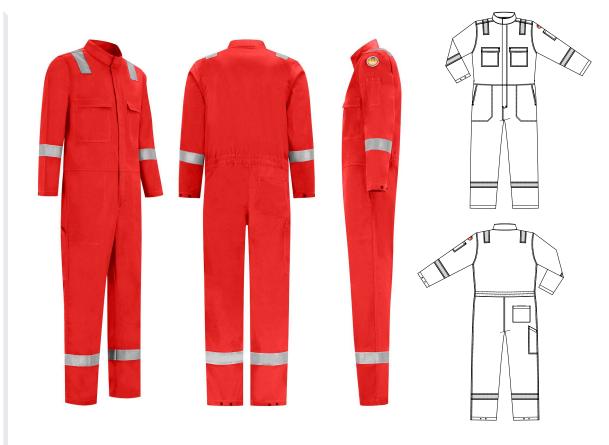

## **Dapro Worker 2 Coverall**

PRODUCT CODE: WWOR2C-RE\*

## Features

- > Suitable for Tropical climate
- > Standing collar for extra protection
- > Center front with concealed YKK<sup>®</sup> two-way metal zipper and metal snap button closure
- > Chest pockets with safety flap and concealed zipper closure
- > Pen pocket at left hand side sleeve
- > Elastic waistband for improved fit
- > Side pockets
- > Side vents with safety flap and concealed metal snap button closure behind side pockets
- > Back pocket at right hand side
- > Slanted tool pocket at right hand side leg
- > Adjustable cuffs and hems with metal snap buttons
- > Prolux<sup>®</sup> 50mm reflective striping

| Extensive | 5 Thread      | YKK® Two-  | Lower Arm | Adjustable |
|-----------|---------------|------------|-----------|------------|
| Bartacks  | Safety Stitch | Way Zipper | Striping  | Hems/Cuffs |