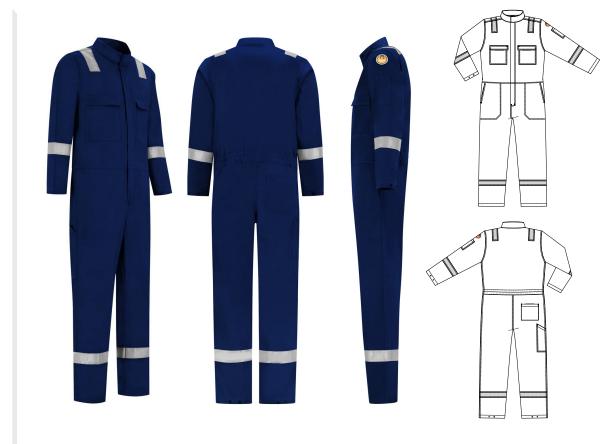

## Features

- > Suitable for Tropical climate
- > Standing collar for extra protection
- > Center front with concealed YKK<sup>®</sup> two-way metal zipper and metal snap button closure
- > Chest pockets with safety flap and concealed zipper closure
- > Pen pocket at left hand side sleeve
- > Elastic waistband for improved fit
- > Side pockets
- > Side vents with safety flap and concealed metal snap button closure behind side pockets
- > Back pocket at right hand side
- > Slanted tool pocket at right hand side leg
- > Adjustable cuffs and hems with metal snap buttons
- > Prolux<sup>®</sup> 50mm reflective striping

| Extensive | 5 Thread      | YKK® Two-  | Lower Arm | Adjustable |
|-----------|---------------|------------|-----------|------------|
| Bartacks  | Safety Stitch | Way Zipper | Striping  | Hems/Cuffs |