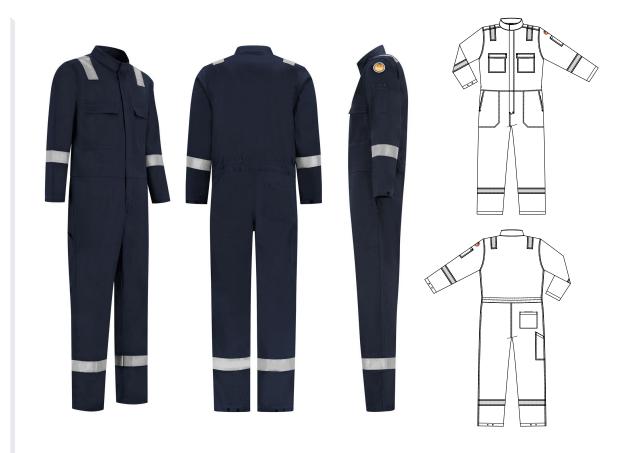

## **Features**

- > Suitable for Tropical climate
- > Standing collar for extra protection
- > Center front with concealed YKK® two-way metal zipper and metal snap button closure
- > Chest pockets with safety flap and concealed zipper closure
- > Pen pocket at left hand side sleeve
- > Elastic waistband for improved fit
- > Side pockets
- > **Side vents** with safety flap and concealed metal snap button closure behind side pockets
- > Back pocket at right hand side
- > Slanted tool pocket at right hand side leg
- > Adjustable cuffs and hems with metal snap buttons
- > Prolux® 50mm reflective striping