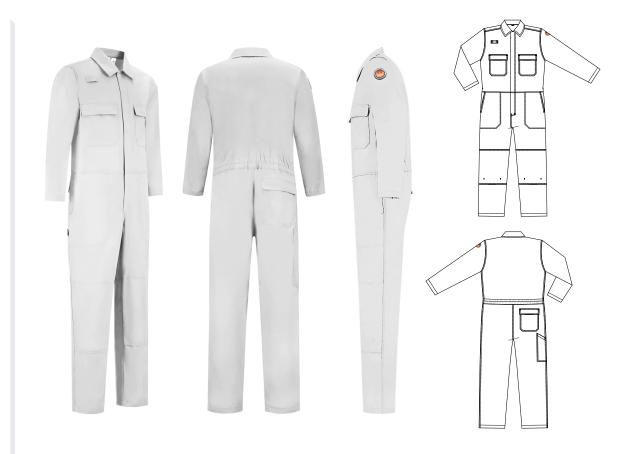

## Dapro Worker 1 Coverall Kneepads

PRODUCT CODE: WWOR1CKULW-WH\*

## **Fabric information**

100% Cotton200 GSM

## **Features**

- > Suitable for Tropical climate
- > Center front with concealed metal snap button closure
- > Gas detector loop on chest at right hand side
- > Chest pockets with safety flap and concealed metal snap button closure
- > Elastic waistband for improved fit
- > Side pockets
- > **Side vents** with safety flap and concealed metal snap button closure behind side pockets
- > Back pocket with safety flap and concealed metal snap button closure at right hand side
- > Slanted tool pocket at right hand side leg
- > Kneepad pockets