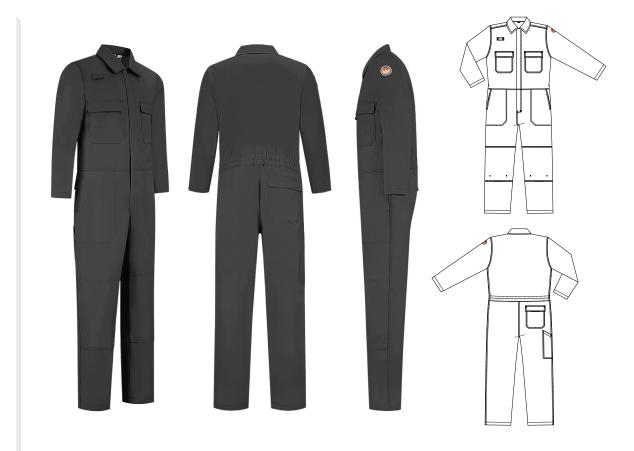

## Dapro Worker 1 Coverall Kneepads

PRODUCT CODE: WWOR1CKULW-WG\*

## **Fabric information**

100% Cotton200 GSM

## **Features**

- > Suitable for Tropical climate
- > Center front with concealed metal snap button closure
- > Gas detector loop on chest at right hand side
- > Chest pockets with safety flap and concealed metal snap button closure
- > Elastic waistband for improved fit
- > Side pockets
- > **Side vents** with safety flap and concealed metal snap button closure behind side pockets
- > Back pocket with safety flap and concealed metal snap button closure at right hand side
- $\,>\,$  Slanted tool pocket at right hand side leg
- > Kneepad pockets