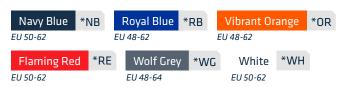

## Dapro Worker 1 Coverall Kneepads

PRODUCT CODE: WWOR1CKULW-WG\*

## **Fabric information**



100% Cotton200 GSM

## **Features**

- > Suitable for Tropical climate
- > Center front with concealed metal snap button closure
- > Gas detector loop on chest at right hand side
- > Chest pockets with safety flap and concealed metal snap button closure
- > Elastic waistband for improved fit
- > Side pockets
- > **Side vents** with safety flap and concealed metal snap button closure behind side pockets
- > Back pocket with safety flap and concealed metal snap button closure at right hand side
- $\,>\,$  Slanted tool pocket at right hand side leg
- > Kneepad pockets



Available in colors: Sizes in stock



Available on request: EU 42-72