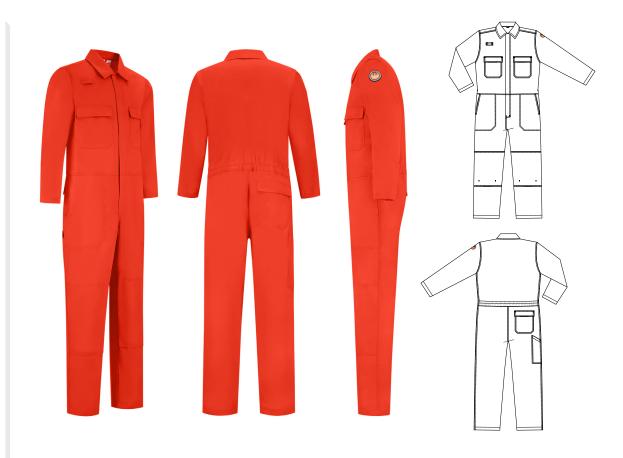

# Dapro Worker 1 Coverall Kneepads

PRODUCT CODE: WWOR1CKULW-TO\*

### **Features**

- > Suitable for Tropical climate
- > Center front with concealed metal snap button closure
- > Gas detector loop on chest at right hand side
- > Chest pockets with safety flap and concealed metal snap button closure
- > Elastic waistband for improved fit
- > Side pockets
- > **Side vents** with safety flap and concealed metal snap button closure behind side pockets
- > Back pocket with safety flap and concealed metal snap button closure at right hand side
- > Slanted tool pocket at right hand side leg
- > Kneepad pockets