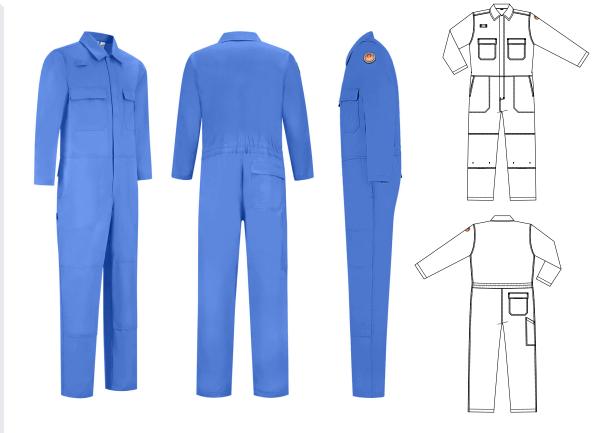

## **Features**

- > Suitable for Tropical climate
- > Center front with concealed metal snap button closure
- > **Gas detector loop** on chest at right hand side
- > Chest pockets with safety flap and concealed metal snap button closure
- > Elastic waistband for improved fit
- > Side pockets
- > **Side vents** with safety flap and concealed metal snap button closure behind side pockets
- > Back pocket with safety flap and concealed metal snap button closure at right hand side
- > Slanted tool pocket at right hand side leg
- > Kneepad pockets

| <u>uuu</u> | ÷ |
|------------|---|
|            |   |
|            | - |
|            |   |
|            |   |

Single Extensive 5 Thread Bartacks Safety Stitch Gas Loop