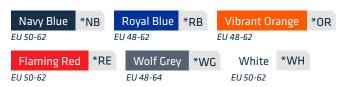

# dapro

## Dapro Worker 1 Coverall Kneepads

PRODUCT CODE: WWOR1CKULW-RB\*

### **Fabric information**



100% Cotton200 GSM

### **Features**

- > Suitable for Tropical climate
- > Center front with concealed metal snap button closure
- > Gas detector loop on chest at right hand side
- > Chest pockets with safety flap and concealed metal snap button closure
- > Elastic waistband for improved fit
- > Side pockets
- > **Side vents** with safety flap and concealed metal snap button closure behind side pockets
- > Back pocket with safety flap and concealed metal snap button closure at right hand side
- > Slanted tool pocket at right hand side leg
- > Kneepad pockets



Available in colors: Sizes in stock



Available on request: EU 42-72