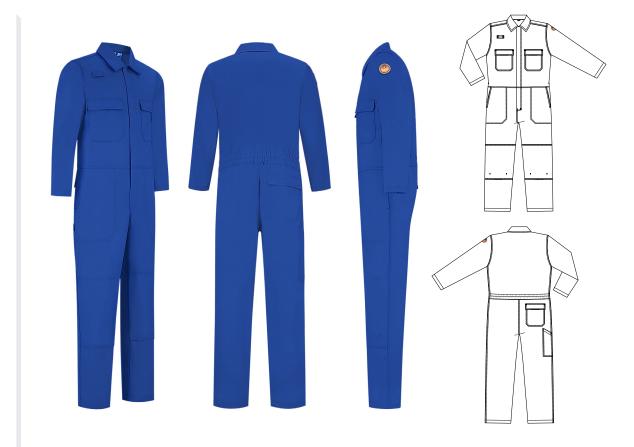

## Dapro Worker 1 Coverall Kneepads

PRODUCT CODE: WWOR1CKULW-RB\*

### **Fabric information**

100% Cotton200 GSM

### **Features**

- > Suitable for Tropical climate
- > Center front with concealed metal snap button closure
- > Gas detector loop on chest at right hand side
- > Chest pockets with safety flap and concealed metal snap button closure
- > Elastic waistband for improved fit
- > Side pockets
- > **Side vents** with safety flap and concealed metal snap button closure behind side pockets
- > Back pocket with safety flap and concealed metal snap button closure at right hand side
- > Slanted tool pocket at right hand side leg
- > Kneepad pockets