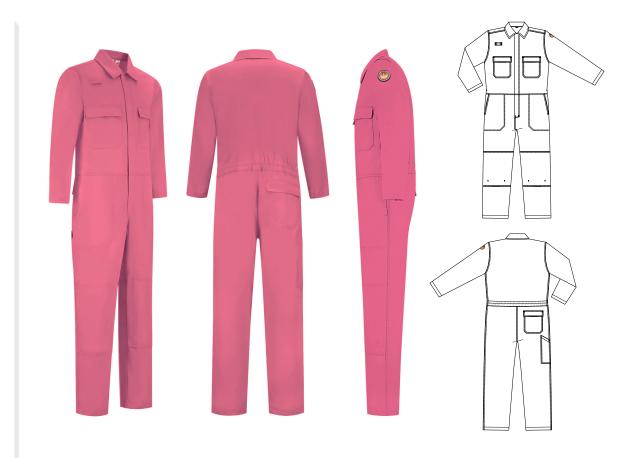

# Dapro Worker 1 Coverall Kneepads

PRODUCT CODE: WWOR1CKULW-PI\*

## **Fabric information**

100% Cotton200 GSM

### **Features**

- > Suitable for Tropical climate
- > Center front with concealed metal snap button closure
- > Gas detector loop on chest at right hand side
- > Chest pockets with safety flap and concealed metal snap button closure
- > Elastic waistband for improved fit
- > Side pockets
- > **Side vents** with safety flap and concealed metal snap button closure behind side pockets
- > Back pocket with safety flap and concealed metal snap button closure at right hand side
- > Slanted tool pocket at right hand side leg
- > Kneepad pockets