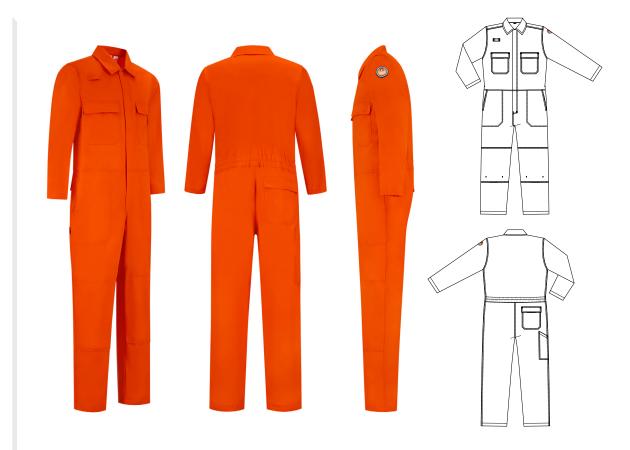

## Dapro Worker 1 Coverall Kneepads

PRODUCT CODE: WWOR1CKULW-OR\*

## **Features**

- > Suitable for Tropical climate
- > Center front with concealed metal snap button closure
- > Gas detector loop on chest at right hand side
- > Chest pockets with safety flap and concealed metal snap button closure
- > Elastic waistband for improved fit
- > Side pockets
- > **Side vents** with safety flap and concealed metal snap button closure behind side pockets
- > Back pocket with safety flap and concealed metal snap button closure at right hand side
- > Slanted tool pocket at right hand side leg
- > Kneepad pockets

Available in colors: Sizes in stock

Available on request: EU 42-72

Bartacks Safety Stitch Gas Loop