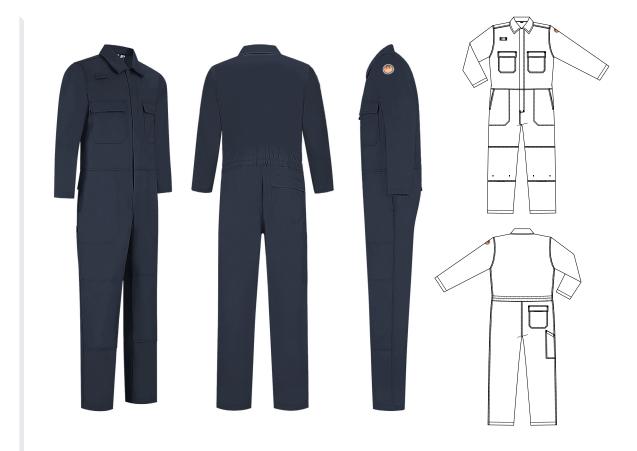

## Dapro Worker 1 Coverall Kneepads

PRODUCT CODE: WWOR1CKULW-NB\*

## **Features**

- > Suitable for Tropical climate
- > Center front with concealed metal snap button closure
- > Gas detector loop on chest at right hand side
- > Chest pockets with safety flap and concealed metal snap button closure
- > Elastic waistband for improved fit
- > Side pockets
- > **Side vents** with safety flap and concealed metal snap button closure behind side pockets
- > Back pocket with safety flap and concealed metal snap button closure at right hand side
- $\,>\,$  Slanted tool pocket at right hand side leg
- > Kneepad pockets