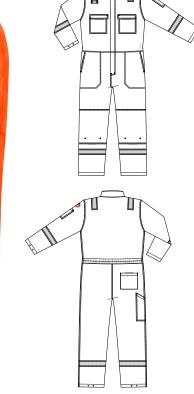

## Dapro Toughwear 2 Coverall Kneepads

PRODUCT CODE: WTOU2CK-OR\*

## **Features**

- > Suitable for Tropical climate
- > Standing collar for extra protection
- > Center front with concealed YKK® two-way metal zipper and metal snap button closure
- > Gas detector loop on chest at right hand side
- > Chest pockets with safety flap and concealed metal zipper closure
- > **Pen pocket** at left hand side sleeve
- > Elastic waistband for improved fit
- > Side pockets
- > **Side vents** with safety flap and concealed metal snap button closure behind side pockets
- > Back pocket at right hand side
- > Slanted tool pocket at right hand side leg
- > Kneepad pockets
- > Adjustable cuffs and hems with plastic flame-retardant snap button closure
- > Prolux® 50mm flame-retardant reflective striping