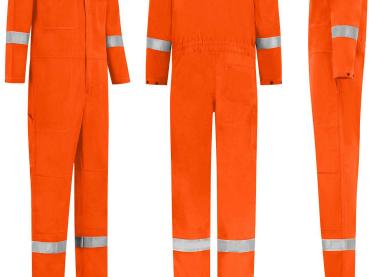

## Dapro Toughwear 2 Coverall Kneepads

PRODUCT CODE: WTOU2CK-OR\*

## **Features**

- > Suitable for Tropical climate
- > Standing collar for extra protection
- > Center front with concealed YKK® two-way metal zipper and metal snap button closure
- > Gas detector loop on chest at right hand side
- > Chest pockets with safety flap and concealed metal zipper closure
- > **Pen pocket** at left hand side sleeve
- > Elastic waistband for improved fit
- > Side pockets
- > **Side vents** with safety flap and concealed metal snap button closure behind side pockets
- > Back pocket at right hand side
- > Slanted tool pocket at right hand side leg
- > Kneepad pockets
- > Adjustable cuffs and hems with plastic flame-retardant snap button closure
- > Prolux® 50mm flame-retardant reflective striping