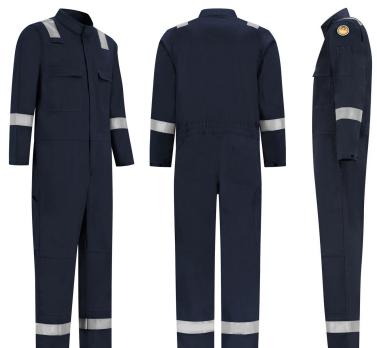

## **Features**

- > Suitable for Tropical climate
- > Standing collar for extra protection
- > Center front with concealed YKK® two-way metal zipper and metal snap button closure
- > Gas detector loop on chest at right hand side
- > Chest pockets with safety flap and concealed metal zipper closure
- > **Pen pocket** at left hand side sleeve
- > Elastic waistband for improved fit
- > Side pockets
- > **Side vents** with safety flap and concealed metal snap button closure behind side pockets
- > Back pocket at right hand side
- > Slanted tool pocket at right hand side leg
- > Kneepad pockets
- > Adjustable cuffs and hems with plastic flame-retardant snap button closure
- > Prolux® 50mm flame-retardant reflective striping