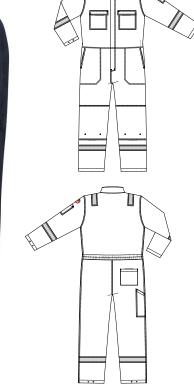

## **Features**

- > Suitable for Tropical climate
- > Standing collar for extra protection
- > Center front with concealed YKK® two-way metal zipper and metal snap button closure
- > Gas detector loop on chest at right hand side
- > Chest pockets with safety flap and concealed metal zipper closure
- > **Pen pocket** at left hand side sleeve
- > Elastic waistband for improved fit
- > Side pockets
- > **Side vents** with safety flap and concealed metal snap button closure behind side pockets
- > Back pocket at right hand side
- > Slanted tool pocket at right hand side leg
- > Kneepad pockets
- > Adjustable cuffs and hems with plastic flame-retardant snap button closure
- > Prolux® 50mm flame-retardant reflective striping