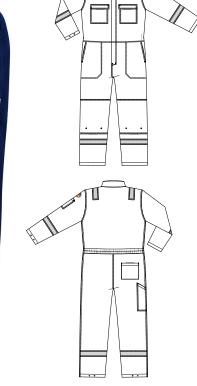

## **Features**

- > Suitable for Tropical climate
- > Standing collar for extra protection
- > Center front with concealed YKK® two-way metal zipper and metal snap button closure
- > Gas detector loop on chest at right hand side
- > Chest pockets with safety flap and concealed metal zipper closure
- > **Pen pocket** at left hand side sleeve
- > Elastic waistband for improved fit
- > Side pockets
- > **Side vents** with safety flap and concealed metal snap button closure behind side pockets
- > Back pocket at right hand side
- > Slanted tool pocket at right hand side leg
- > Kneepad pockets
- > Adjustable cuffs and hems with plastic flame-retardant snap button closure
- > Prolux® 50mm flame-retardant reflective striping