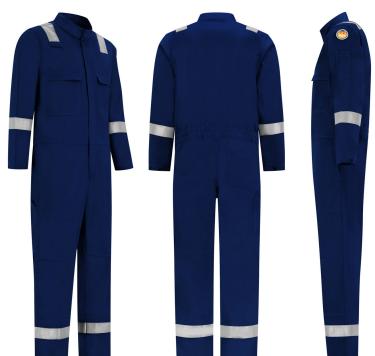

## **Features**

- > Suitable for Tropical climate
- > Standing collar for extra protection
- > Center front with concealed YKK® two-way metal zipper and metal snap button closure
- > Gas detector loop on chest at right hand side
- > Chest pockets with safety flap and concealed metal zipper closure
- > **Pen pocket** at left hand side sleeve
- > Elastic waistband for improved fit
- > Side pockets
- > **Side vents** with safety flap and concealed metal snap button closure behind side pockets
- > Back pocket at right hand side
- > Slanted tool pocket at right hand side leg
- > Kneepad pockets
- > Adjustable cuffs and hems with plastic flame-retardant snap button closure
- > Prolux® 50mm flame-retardant reflective striping