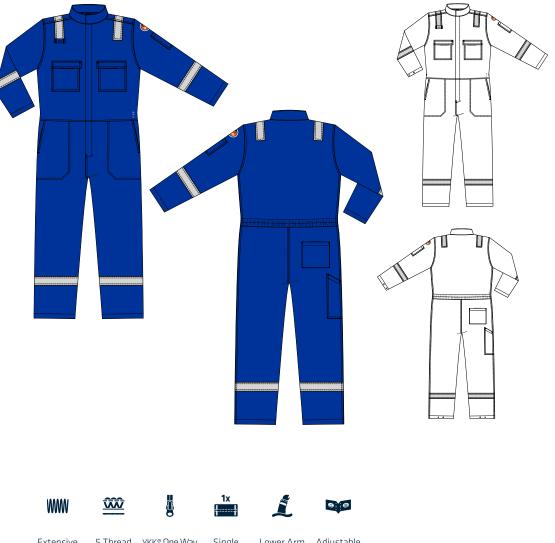

## Dapro Toughwear 2 Coverall

PRODUCT CODE: WTOU2C-AB\*

## **C1** Certification and fabric information

Retardant

- > Suitable for Tropical climate
- > Center front closed with YKK<sup>®</sup> two-way concealed metal zipper and metal snap buttons
- > Gas detector loop on chest at right hand side
- > **Pen pocket** at left hand side sleeve
- >~ Chest pockets with safety flap and YKK  $^{\circ}$  concealed metal zipper closure
- > Elastic waistband for improved fit
- > Side pockets
- > Side vents with safety flap and concealed metal snap button closure behind side pockets
- > Slanted tool pocket at right hand side leg
- > Back pocket at right hand side
- > **Adjustable cuffs and hems** with plastic flame-retardant snap buttons
- > Prolux<sup>®</sup> 50mm flame-retardant reflective striping

## Available in colors:

\*OR Arabian Red \*AR

Extensive 5 Thread YKK® One Way Single Lower Arm Adjustable Bartacks Safety Stitch Zipper Gas Loop Striping Hems/Cuffs

Sizing: EU 44-70