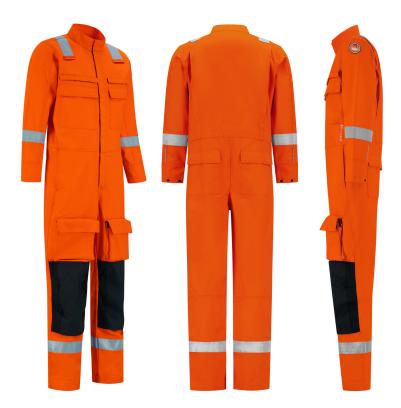

## **Features**

- > Suitable for Temperate climate
- > Metal free
- > Standing collar for extra protection
- > Center front with concealed YKK® twoway vislon zipper and hook-and-loop closure
- > Gas detector loops at chest
- > Name patches with hook-and-loop attachment above chest pockets
- > Chest pockets with safety flap, vislon zipper and hook-and-loop closure
- > Key attachment loops inside both chest pockets
- > Ergonomically shaped arms
- > Action armpits for comfortable work above reach
- > Back pleats for improved ergonomics and ultimate comfort with 45° degrees
- > Adjustable elastic waistband for

perfect fit

- > Slanted side pockets with safety flap and concealed hook-and-loop closure
- > Side vents with plastic flameretardant snap button closure behind side pockets
- > 3D upper leg pockets with double compartment, safety flap, vislon zipper and hook-and-loop closure
- > Back pockets with safety flap and hook-and-loop closure
- > Shaped kneepad pockets made of abrasion resistant material
- > Adjustable cuffs with plastic flameretardant snap button closure
- > Extendable hems (5cm)
- > Reflective piping details on sleeves
- > Prolux® 50mm flame-retardant reflective striping