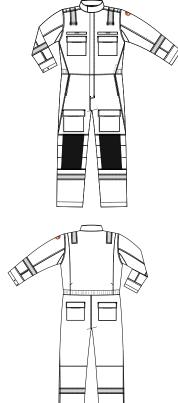

## **Features**

- > Suitable for Temperate climate
- > Metal free
- > Standing collar for extra protection
- > Center front with concealed YKK® twoway vislon zipper and hook-and-loop closure
- > Gas detector loops at chest
- > Name patches with hook-and-loop attachment above chest pockets
- > Chest pockets with safety flap, vislon zipper and hook-and-loop closure
- > Key attachment loops inside both chest pockets
- > Ergonomically shaped arms
- > Action armpits for comfortable work above reach
- > Back pleats for improved ergonomics and ultimate comfort with 45° degrees
- > Adjustable elastic waistband for

perfect fit

- > Slanted side pockets with safety flap and concealed hook-and-loop closure
- > Side vents with plastic flameretardant snap button closure behind side pockets
- > 3D upper leg pockets with double compartment, safety flap, vislon zipper and hook-and-loop closure
- > Back pockets with safety flap and hook-and-loop closure
- > Shaped kneepad pockets made of abrasion resistant material
- > Adjustable cuffs with plastic flameretardant snap button closure
- > Extendable hems (5cm)
- > Reflective piping details on sleeves
- > Prolux® 50mm flame-retardant reflective striping