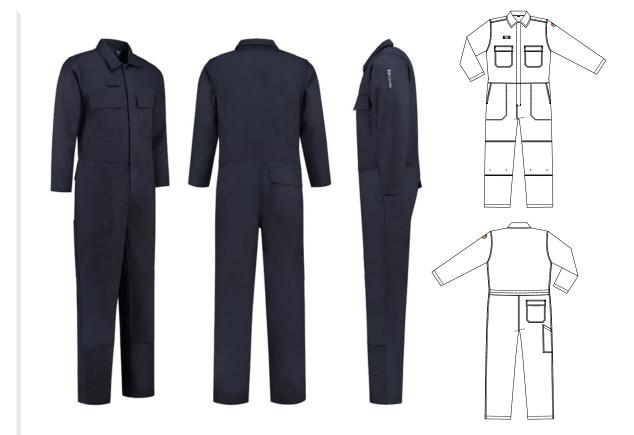

## **Features**

- > Suitable for Summer climate
- > Center front closed with concealed snap buttons
- > Gas detector loops on chest at both sides
- > Chest pockets with safety flap and concealed snap button closure
- > Side vents with safety flap and concealed snap button closure behind side pockets
- > Kneepad pockets
- > Back pocket with safety flap and concealed snap button closure at right hand side
- > Elastic waistband for perfect fit
- > Bartack reinforcement at stress points
- > DAPRO 5-thread safety stitch at crucial seams

Available in colors:

Bartacks Safety Stitch Gas Loop