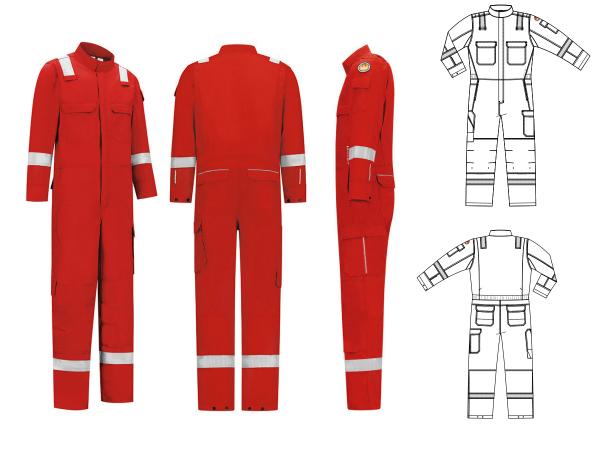

## Dapro Diamond Coverall

PRODUCT CODE: WDIACUHW-RE\*

## **Features**

- > Suitable for Continental climate
- > Standing collar for extra protection
- > Center front with concealed YKK® two-way zipper and metal snap button closure
- > Gas detector loops at chest
- > Chest pockets with safety flap and concealed nylon zipper closure
- > Ergonomically shaped arms
- > **Action armpits** for comfortable work above reach
- > Back pleats for improved ergonomics and ultimate comfort with 45° degrees tack
- > Pen pocket with safety flap and concealed metal snap button closure at left hand side sleeve
- > Adjustable elastic waistband for perfect
- > Slanted side pockets with hook-and-loop closure

- > **Side vents** with plastic flame-retardant snap button closure behind side pockets
- > Back pockets with safety flap and concealed metal snap button closure
- > Cargo pocket with safety flap and concealed metal snap button closure at left hand side leg
- > **Diamond tool pocket** with safety flap at right hand side leg
- > Shaped kneepad pockets
- > Adjustable cuffs and hems with plastic flame-retardant snap button closure
- > Reflective piping details on lower sleeves, back pockets and cargo pocket
- > Prolux® 50mm flame-retardant reflective striping

Available in colors:

Sizes in stock

Flaming Red \*RE

EU 44-68

EU 44-70

EU 44-72

5 Thread Bartacks Safety Stitch Way Zipper

Double Gas Loop

Lower Arm Striping

Adjustable Hems/Cuffs Action

Shaped Knee