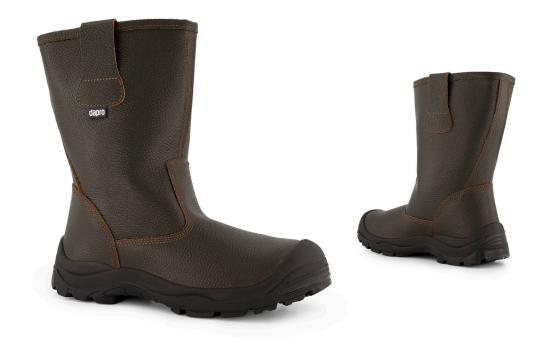

PRODUCT CODE: FINTS3C-BR/BR\*

## **Certification and Information**

VR4S3C EN ISO 20345: 2011 S3 SRC

Heat Chemical Abrasion

Traction Comfort

- > Water resistant leather upper
- > Reinforced leather pull up loops for easier instep
- > PU bump cap / scuff cap
- > Anti-perforation steel mid plate
- > Steel toe cap
- > EVA insole
- > PU/PU light weight sole for comfort
- > Slip resistant sole
- > Oil resistant sole
- > Heat resistant sole up to 160 degrees Celsius
- > Anti-static sole
- > Energy absorption in the heel

Available colors and sizes:

Anti-

Perforation

Midsole

Anti-Static

Sole

Anti-Slip

Anti-Shock

Water

Resistant

Leather

Hydrocarbon

Resistant

Sole

Breathable Leather