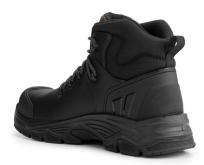

## Dapro Elements 2 Pro C S3 C

PRODUCT CODE: FELE2CS3C-BL/BL\*

## **Features**

- > Metal free
- > Full grain leather upper
- > Abrasion resistant material used in the collar
- > Lace-up system for secure fit
- > TPU Abrasion resistant cuff nose / scuff cap
- > Anti-perforation textile mid plate (APT)
- > Composite toe cap
- > Anti-bacterial polyester mesh lining and 3D EVA insole
- > Reinforced heel support structure for extra support and durability
- > Slip resistant sole
- > Oil resistant sole
- > Heat resistant sole up to 300 degrees Celsius
- > Anti-static ESD PU/Nitrile Rubber sole for comfort, durability and light weight