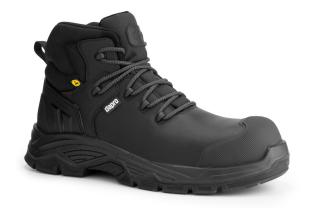

## Dapro Elements 2 Pro C S3 C

PRODUCT CODE: FELE2CS3C-BL/BL\*

## **Features**

- > Metal free
- > Full grain leather upper
- > Abrasion resistant material used in the collar
- > Lace-up system for secure fit
- > TPU Abrasion resistant cuff nose / scuff cap
- > Anti-perforation textile mid plate (APT)
- > Composite toe cap
- > Anti-bacterial polyester mesh lining and 3D EVA insole
- > Reinforced heel support structure for extra support and durability
- > Slip resistant sole
- > Oil resistant sole
- > Heat resistant sole up to 300 degrees Celsius
- > Anti-static ESD PU/Nitrile Rubber sole for comfort, durability and light weight